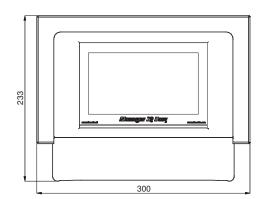

Connection of up to 6 devices

Technical drawing Manager IQ Easy

7" full colour touch screen

Easy cable access

Easy mounting

IQ Easy platform components

ManagerlQEasy\_PS\_GB ©Simco-lon – All rights reserved. Specifications are subject to change without notice.