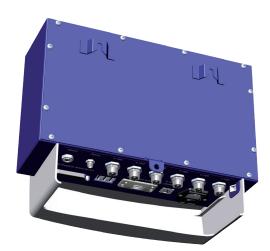

Up to 6 IQ devices can be directly connected to the Manager IQ Easy.

The 24V DC power distribution is routed via the Manager, so no extra cables!

This makes the connection of a device even easier than connection to a single desktop power supply.

## Interfacing

Communication to machine interfaces is provided.

Analogue and digital inputs, outputs and several serial fieldbus protocols can be used.

Also Ethernet and USB ports are available for many functions.

Connection of up to 6 devices

Technical drawing Manager IQ Easy

7" full colour touch screen

Easy cable access

Easy mounting

IQ Easy platform components

ManagerlQEasy\_PS\_GB ©Simco-lon – All rights reserved. Specifications are subject to change without notice.