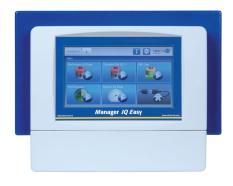

# **Manager IQ Easy**

## Introducing a new level of static control;

The heart of the new IQ Easy platform is the Manager IQ Easy.

It comprises of a Control unit with a 7" LCD touch screen, provides information from all the connected devices and makes it easy to change and monitor status and parameters.

## **Features**

- 7" full colour touch screen.
- Information is colour coded.
- Controls up to 30 devices.
- Connection up to 6 devices.
- Analogue & digital inputs and outputs.
- Serial fieldbus interfaces.
- Ethernet interface.
- USB interface.