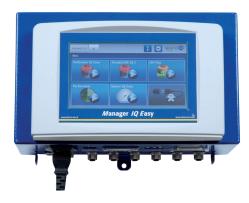

Up to 6 IQ devices can be directly connected to the Manager IQ Easy.

The 24V DC power distribution is routed via the Manager, so no extra cables!

This makes the connection of a device even easier than connection to a single desktop power supply.

## Interfacing

Communication to machine interfaces is provided.

Analogue and digital inputs, outputs and several serial fieldbus protocols can be used.

Also Ethernet and USB ports are available for many functions.

Connection of up to 6 devices

Technical drawing Manager IQ Easy

7" full colour touch screen

Easy cable access

Easy mounting

IQ Easy platform components

ManagerlQEasy\_PS\_GB ©Simco-lon – All rights reserved. Specifications are subject to change without notice.