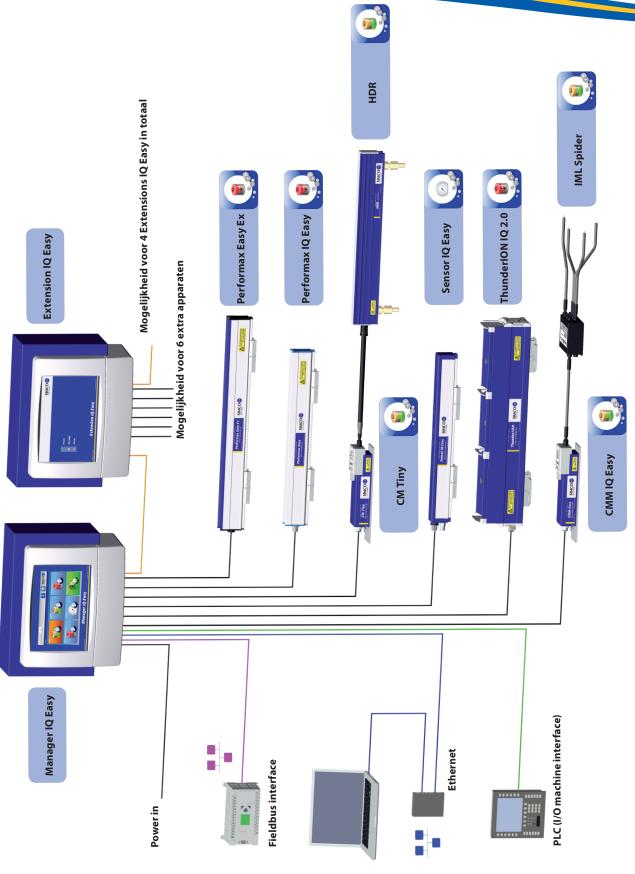

# **Manager IQ Easy**

## Introducing a new level of static control;

The heart of the new IQ Easy platform is the Manager IQ Easy.

It comprises of a Control unit with a 7" LCD touch screen, provides information from all the connected devices and makes it easy to change and monitor status and parameters.

Up to 6 IQ devices can be directly connected to the Manager IQ Easy.

The 24V DC power distribution is routed via the Manager, so no extra cables!

This makes the connection of a device even easier than connection to a single desktop power supply.

The Manager IQ is available in 2 versions:

1): Input voltage 100 – 240V /50-60 Hz

This unit converts the input voltage to 24V DC and provides power to all 6 connected devices.

2): Input voltage 24V DC

This model needs a 24V power input provided by the user.

Further extension of devices is possible using the Extension IQ Easy.

This adds another 6 devices to the system with a maximum of 30.

2 ports on each Manager or Extension are available for the connection of previous (non IQ) Easy products e.g. Performax Easy.

## Interfacing

Communication to machine interfaces is provided.

Analogue and digital inputs, outputs and several serial fieldbus protocols can be used.

Also Ethernet and USB ports are available for many functions.

## **Features**

- 7" full colour touch screen.
- Information is colour coded.
- Controls up to 30 devices.
- Connection up to 6 devices.
- Analogue & digital inputs and outputs.
- Serial fieldbus interfaces.
- Ethernet interface.
- USB interface.