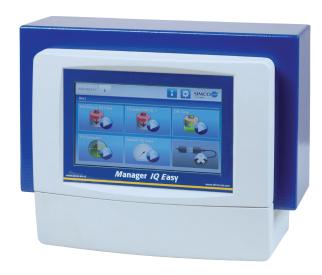

## Introducing a new level of static control;

The heart of the new IQ Easy platform is the Manager IQ Easy.

It comprises of a Control unit with a 7" LCD touch screen, provides information from all the connected devices and makes it easy to change and monitor status and parameters.

## **Features**

- 7" full colour touch screen.
- Information is colour coded.
- Controls up to 30 devices.
- Connection up to 6 devices.
- Analogue & digital inputs and outputs.
- Serial fieldbus interfaces.
- Ethernet interface.
- USB interface.