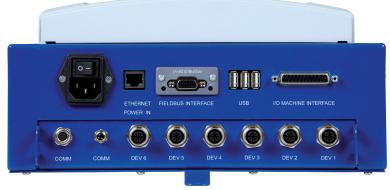

Up to 6 IQ devices can be directly connected to the Manager IQ Easy.

The 24V DC power distribution is routed via the Manager, so no extra cables!

This makes the connection of a device even easier than connection to a single desktop power supply.

The Manager IQ is available in 2 versions:

1): Input voltage 100 – 240V /50-60 Hz

This unit converts the input voltage to 24V DC and provides power to all 6 connected devices.

2): Input voltage 24V DC

This model needs a 24V power input provided by the user.

## Interfacing

Communication to machine interfaces is provided.

Analogue and digital inputs, outputs and several serial fieldbus protocols can be used.

Also Ethernet and USB ports are available for many functions.