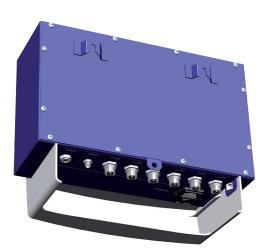

## **Features:**

- Connection of up to 6 devices.
- LED indicators

Connection of up to 6 devices

Technical drawing Extension IQ Easy

LED indicators

Easy cable acces

Easy mounting

IQ Easy platform components