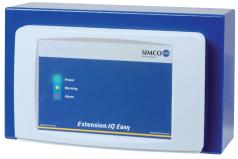

# **Extension IQ Easy**

The IQ Easy platform with at least one Manager IQ Easy can be extended with the Extension IQ Easy to control an additional 6 devices.

The Extension IQ Easy comprises of a Control unit without a display. Status LED'show the power on and overall warning or alarmstatus.