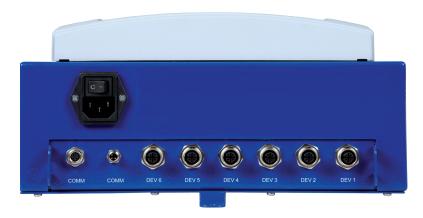

Up to 6 IQ devices can be connected to the Extension IQ Easy. The 24V DC power distribution is routed via the Extension. So no extra cables! This makes the connection of a device even easier than connection to a single desktop power suply.

## The Extension IQ Easy is available in 2 versions:

1): Input voltage 100 – 240V /50-60 Hz

This unit converts the input voltage to 24V DC and provides power to all 6 devices connected.

2): Input voltage 24V DC

This model needs a 24V power input provided by the user.

Further extension of devices is possible by using multiple Extension IQ Easy's. Each extension adds another 6 devices to the system with a maximum of 30 devices in total. 2 input ports on each manager or extension are available for connection of previous Easy products eg. Performax Easy.

## **Features:**

- Connection of up to 6 devices.
- LED indicators

Connection of up to 6 devices

Technical drawing Extension IQ Easy

LED indicators

Easy cable acces

Easy mounting

IQ Easy platform components