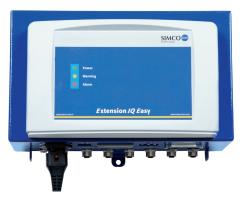

Up to 6 IQ devices can be connected to the Extension IQ Easy. The 24V DC power distribution is routed via the Extension. So no extra cables! This makes the connection of a device even easier than connection to a single desktop power suply.

## **Features:**

- Connection of up to 6 devices.
- LED indicators

Connection of up to 6 devices

Technical drawing Extension IQ Easy

LED indicators

Easy cable acces

Easy mounting

IQ Easy platform components