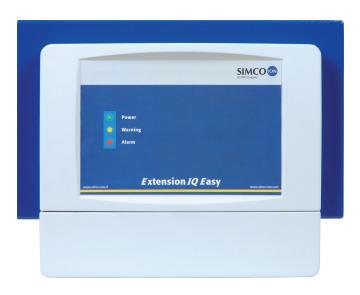

# **Extension IQ Easy**

The IQ Easy platform with at least one Manager IQ Easy can be extended with the Extension IQ Easy to control an additional 6 devices.

The Extension IQ Easy comprises of a Control unit without a display. Status LED'show the power on and overall warning or alarmstatus.

## **Features:**

- Connection of up to 6 devices.
- LED indicators

Connection of up to 6 devices

Technical drawing Extension IQ Easy

LED indicators

Easy cable acces

Easy mounting

IQ Easy platform components