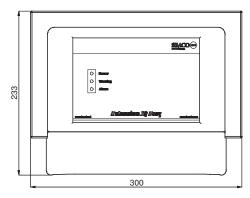

## **Features:**

- Connection of up to 6 devices.
- LED indicators

Connection of up to 6 devices

Technical drawing Extension IQ Easy

LED indicators

Easy cable acces

Easy mounting

IQ Easy platform components