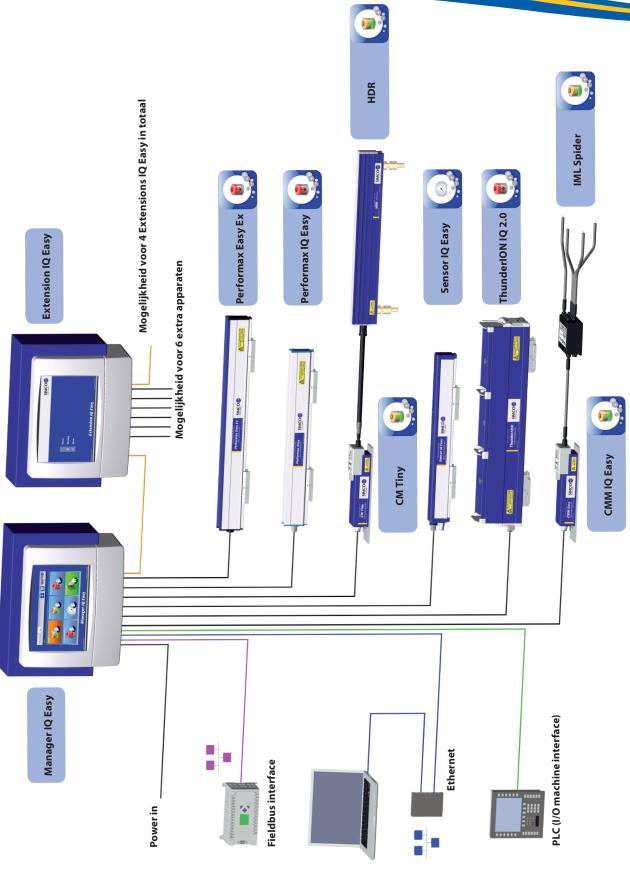

# **Extension IQ Easy**

The IQ Easy platform with at least one Manager IQ Easy can be extended with the Extension IQ Easy to control an additional 6 devices.

The Extension IQ Easy comprises of a Control unit without a display. Status LED'show the power on and overall warning or alarmstatus.

Up to 6 IQ devices can be connected to the Extension IQ Easy. The 24V DC power distribution is routed via the Extension. So no extra cables! This makes the connection of a device even easier than connection to a single desktop power suply.

This model needs a 24V power input provided by the user.

Further extension of devices is possible by using multiple Extension IQ Easy's. Each extension adds another 6 devices to the system with a maximum of 30 devices in total. 2 input ports on each manager or extension are available for connection of previous Easy products eg. Performax Easy.

### **Interfacing**

Communication to machine interfaces is provided. Analogue and digital inputs, outputs as well as a serial protocol can be used. These interfaces are provided by the Manager IQ Easy.

Devices can be placed anywhere in the platform.

A device connected to the Manager can communicate with a device connected to the Extension and vice versa.

## **Features:**

- Connection of up to 6 devices.
- LED indicators

Connection of up to 6 devices

Technical drawing Extension IQ Easy

LED indicators

Easy cable acces

Easy mounting

IQ Easy platform components